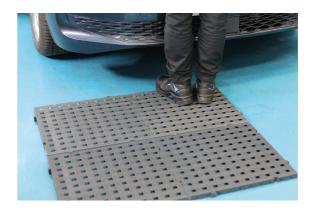

## Insulating Floor Tiles – set of 4

A four piece set of interlocking and insulating floor tiles, each of which are 500mm x 500mm (totalling 1m² size) which can be joined together to cover any flat surface area when working on EV and Hybrid vehicles. The tiles can easily be cut or re-arranged to suit the working area; individual tiles are also available (Part No. 62095) to extend the insulated area.

## **Additional Information**

- · Made from high impact polyethylene (PE).
- Tile dimensions: 500mm x 500mm x 25mm (4 tiles creates 1 sq mtr).
- Can be arranged/re-arranged into any pattern to suit the area to be covered.
- · Easy to cut as necessary to adapt to any space.
- · Individual tiles available to enlarge required area (Part No. 62095).