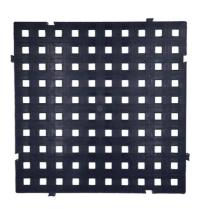

## Insulating Floor Tiles – set of 4

A four piece set of interlocking and insulating floor tiles, each of which are 500mm x 500mm (totalling 1m² size) which can be joined together to cover any flat surface area when working on EV and Hybrid vehicles. The tiles can easily be cut or re-arranged to suit the working area; individual tiles are also available (Part No. 62095) to extend the insulated area.

## **Additional Information**

- · Made from high impact polyethylene (PE).
- Tile dimensions: 500mm x 500mm x 25mm (4 tiles creates 1 sq mtr).
- Can be arranged/re-arranged into any pattern to suit the area to be covered.
- · Easy to cut as necessary to adapt to any space.
- · Individual tiles available to enlarge required area (Part No. 62095).