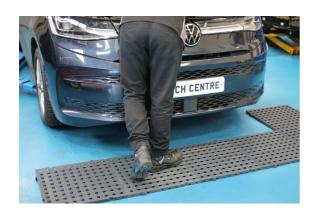

## Insulating Floor Tiles – set of 4

A four piece set of interlocking and insulating floor tiles, each of which are 500mm x 500mm (totalling 1m² size) which can be joined together to cover any flat surface area when working on EV and Hybrid vehicles. The tiles can easily be cut or re-arranged to suit the working area; individual tiles are also available (Part No. 62095) to extend the insulated area.

## **Additional Information**

- · Made from high impact polyethylene (PE).
- Tile dimensions: 500mm x 500mm x 25mm (4 tiles creates 1 sq mtr).
- Can be arranged/re-arranged into any pattern to suit the area to be covered.
- · Easy to cut as necessary to adapt to any space.
- · Individual tiles available to enlarge required area (Part No. 62095).