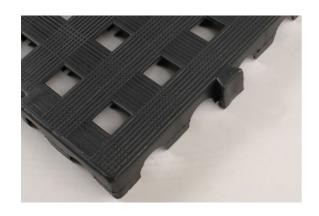

## Insulating Floor Tiles – set of 4

A four piece set of interlocking and insulating floor tiles, each of which are 500mm x 500mm (totalling 1m² size) which can be joined together to cover any flat surface area when working on EV and Hybrid vehicles. The tiles can easily be cut or re-arranged to suit the working area; individual tiles are also available (Part No. 62095) to extend the insulated area.

## **Additional Information**

- · Made from high impact polyethylene (PE).
- Tile dimensions: 500mm x 500mm x 25mm (4 tiles creates 1 sq mtr).
- Can be arranged/re-arranged into any pattern to suit the area to be covered.
- · Easy to cut as necessary to adapt to any space.
- · Individual tiles available to enlarge required area (Part No. 62095).