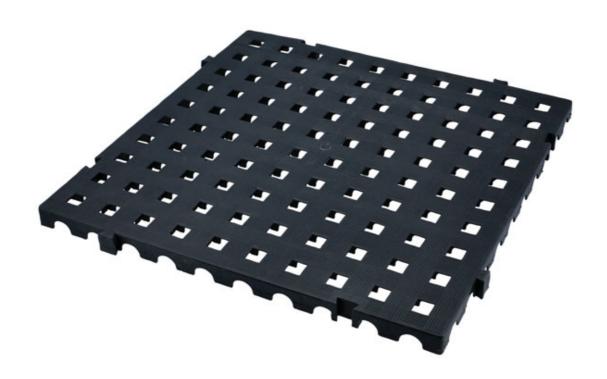

## Insulating Floor Tiles – set of 4

A four piece set of interlocking and insulating floor tiles, each of which are 500mm x 500mm (totalling 1m² size) which can be joined together to cover any flat surface area when working on EV and Hybrid vehicles. The tiles can easily be cut or re-arranged to suit the working area; individual tiles are also available (Part No. 62095) to extend the insulated area.

## **Additional Information**

- · Made from high impact polyethylene (PE).
- Tile dimensions: 500mm x 500mm x 25mm (4 tiles creates 1 sq mtr).
- Can be arranged/re-arranged into any pattern to suit the area to be covered.
- · Easy to cut as necessary to adapt to any space.
- · Individual tiles available to enlarge required area (Part No. 62095).